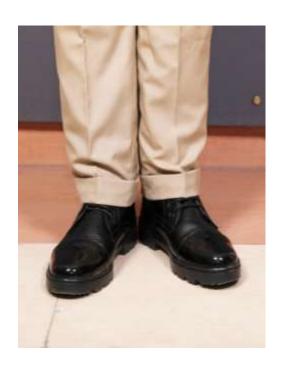

### **PANTS**

- 1. The Pants will be of Kakhi colour with 3 Belt loops.
- 2. The pant shall be Bottom folding (1/2 inches).
- 3. Two side pockets.

# SHOES& SOCKS

- 1. The shoes will be black coloured DM Boot.
- 2. The Socks will be of Khakhi colour.