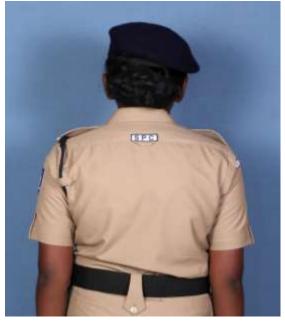

- 5. There shall be two Box shape pockets on either side of the chest with flaps, which should be closed by a single khaki button.
- 6. The blue colour single lanyard with whistle on its end will be part of the uniform and the whistle will be inserted inside the left pocket.
- 7. The Nameplate would be on Black background with name written in English, white in colour would be affixed in a centre position just above the right pocket.
- 8. The Buttons, Khaki color for the shirt shall be five in number except collor Button.
- 9. An SPC Patch with Loop in the backside of the shirt.