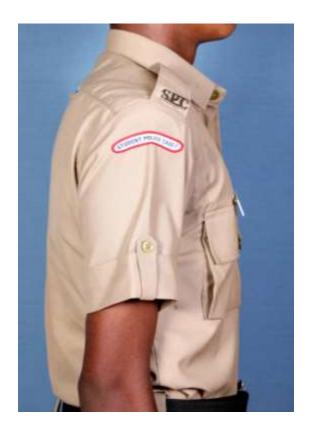

#### SHIRT

- 1. The shirt will be Half sleeve of khaki color with khaki Rib (2 inches) at the end of both the sleeves which shall be held by Khaki Loop tucked in a khaki button.
- 2. There shall be two Khaki colored shoulder flaps and the outer edge of the shoulder flap shall be tucked in a Khaki Button.
- 3. The SPC Insignia should be affixed in the centre of the left sleeve.
- 4. An Arch shaped Blue Badge 2" \* 3/4" size, with letters "Student Police Cadet" in white colour, encompassed by Blue color, should be affixed on Right sleeve at identical position with Left sleeve.

- 5. There shall be two Box shape pockets on either side of the chest with flaps, which should be closed by a single khaki button.
- 6. The blue colour single lanyard with whistle on its end will be part of the uniform and the whistle will be inserted inside the left pocket.
- 7. The Nameplate would be on Black background with name written in English, white in colour would be affixed in a centre position just above the right pocket.
- 8. The Buttons, Khaki color for the shirt shall be five in number except collor Button.
- 9. An SPC Patch with Loop in the backside of the shirt.