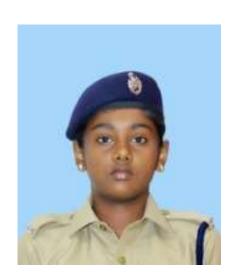

#### STUDENT POLICE CADET'S UNIFORM

#### SHIRT

- 1. The shirt will be Half sleeve of khaki color with khaki Rib (2 inches) at the end of both the sleeves which shall be held by Khaki Loop tucked in a khaki button.
- 2. There shall be two Khaki colored shoulder flaps and the outer edge of the shoulder flap shall be tucked in a Khaki Button.
- 3. The SPC Insignia should be affixed in the centre of the left sleeve.
- 4. An Arch shaped Blue Badge 2" \* 3/4" size, with letters "Student Police Cadet" in white colour, encompassed by Blue color, should be affixed on Right sleeve at identical position with Left sleeve.

- 5. There shall be two Box shape pockets on either side of the chest with flaps, which should be closed by a single khaki button.
- 6. The blue colour single lanyard with whistle on its end will be part of the uniform and the whistle will be inserted inside the left pocket.
- 7. The Nameplate would be on Black background with name written in English, white in colour would be affixed in a centre position just above the right pocket.
- 8. The Buttons, Khaki color for the shirt shall be five in number except collor Button.
- 9. An SPC Patch with Loop in the backside of the shirt.

## **CAP**

1. The cap will be Blue Barrette cap model, SPC emblem in the centre of 4.5 cm proportion in size.