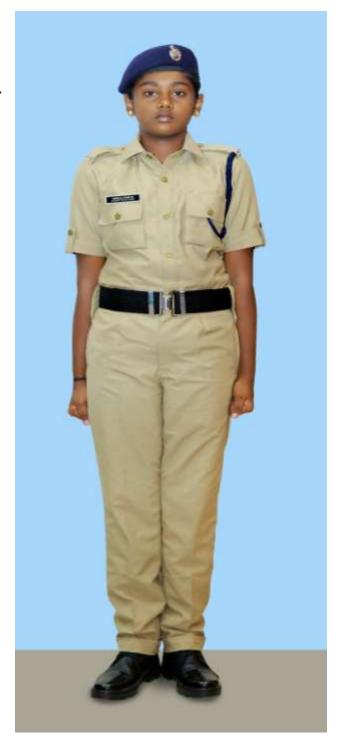

#### STUDENT POLICE CADET'S UNIFORM

#### SHIRT

- 1. The shirt will be Half sleeve of khaki color with khaki Rib (2 inches) at the end of both the sleeves which shall be held by Khaki Loop tucked in a khaki button.
- 2. There shall be two Khaki colored shoulder flaps and the outer edge of the shoulder flap shall be tucked in a Khaki Button.
- 3. The SPC Insignia should be affixed in the centre of the left sleeve.
- 4. An Arch shaped Blue Badge 2" \* 3/4" size, with letters "Student Police Cadet" in white colour, encompassed by Blue color, should be affixed on Right sleeve at identical position with Left sleeve.

- 5. There shall be two Box shape pockets on either side of the chest with flaps, which should be closed by a single khaki button.
- 6. The blue colour single lanyard with whistle on its end will be part of the uniform and the whistle will be inserted inside the left pocket.
- 7. The Nameplate would be on Black background with name written in English, white in colour would be affixed in a centre position just above the right pocket.
- 8. The Buttons, Khaki color for the shirt shall be five in number except collor Button.
- 9. An SPC Patch with Loop in the backside of the shirt.

### **PANTS**

- 1. The Pants will be of Kakhi colour with 3 Belt loops.
- 2. The pant shall be Bottom folding (1/2 inches).
- 3. Two side pockets.

## **BELT**

1. The belt will be in black colour, Nylon make with Silver Runner.

## **CAP**

1. The cap will be Blue Barrette cap model, SPC emblem in the centre of 4.5 cm proportion in size.

# SHOES& SOCKS

- 1. The shoes will be black coloured DM Boot.
- 2. The Socks will be of Khakhi colour.